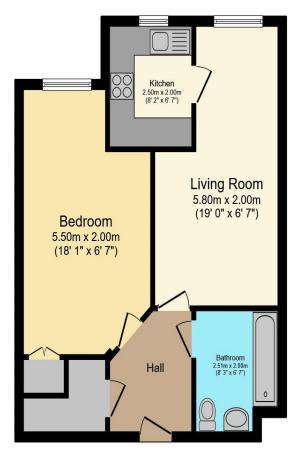

# Visit us at retirementhomesearch.co.uk

Total floor area 49.1 sq.m. (528 sq.ft.) approx

This floor plan is for illustrative purposes only. It is not drawn to scale. Any measurements, floor areas (including any total floor area), openings and orientation are approximate. No details are guaranteed, they cannot be relied upon for any purpose and they do not form part of any agreement. No liability is taken for any error, omission or misstatement. A party must rely upon its own inspection(s). Powered by www.focalagent.com